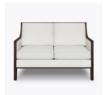

## Lounge

Kwalu's Lucca Lounge collection maintains the cool vibe of the mid-century modern style with added comfort and flair. Included in the collection are a lounge chair and a love seat, featuring double piping, standard on the inner and outer arm, the inner and outer back and along the front seat rail. The back cushion, attached with D-rings, provides superior comfort that supports and envelopes the user.

### Statement of Line

27.5W 37D 36H 25AH

52W 37D 36H 25AH