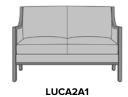

#### **Number of Seats**

Choose from 2 seat styles - lounge chair and love seat.

### Statement of Line

27.5W 37D 36H 25AH

52W 37D 36H 25AH