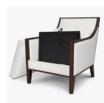

## Lounge

Kwalu's Lucca Lounge collection maintains the cool vibe of the mid-century modern style with added comfort and flair. Included in the collection are a lounge chair and a love seat, featuring double piping, standard on the inner and outer arm, the inner and outer back and along the front seat rail. The back cushion, attached with D-rings, provides superior comfort that supports and envelopes the user.

Model: LUCA1A1 27.5W 37D 36H 22SW 20SD 19SH 25AH