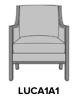

Model: LUCA1A1 27.5W 37D 36H 22SW 20SD 19SH 25AH

#### **Number of Seats**

Choose from 2 seat styles - lounge chair and love seat.