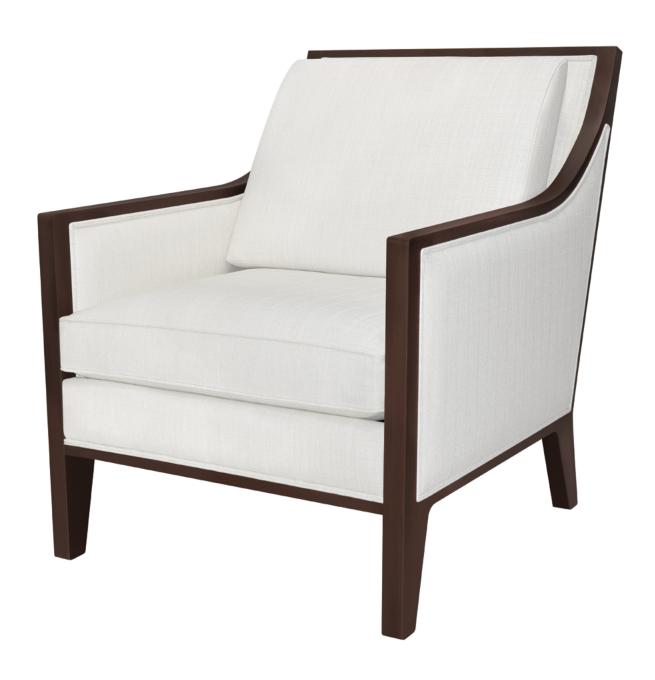

## Lounge

Kwalu's Lucca Lounge collection maintains the cool vibe of the mid-century modern style with added comfort and flair. Included in the collection are a lounge chair and a love seat, featuring double piping, standard on the inner and outer arm, the inner and outer back and along the front seat rail. The back cushion, attached with D-rings, provides superior comfort that supports and envelopes the user.

Model: LUCA1A1 27.5W 37D 36H 22SW 20SD 19SH 25AH